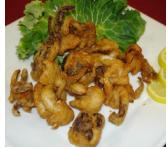

Beef Roll

Carrots, green onions, and asparagus;
rolled inside tenderized and pan-seared steak;
drizzled with Teriyaki sauce.

\$8.95

Japanese Calamari
Hand-battered and deep-fried crispy
Calamari help to make the
perfect appetizer.
\$7.95