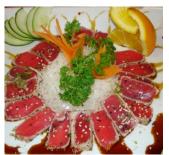

Beef Tataki \$11.95

Thinly sliced pan-seared beef or tuna garnished with spices and served with a tangy soy and citrus-based Ponzu sauce for dipping.

Tuna Tataki \$11.95

| Si                                     | ıshi &  | Sashimi .                              |
|----------------------------------------|---------|----------------------------------------|
| SUSHI COMBO A                          | \$15.95 | SUSHI & SASHIMI COMBO \$29.95          |
| (6 pc. Nigiri, 6 pc. California Roll)  |         |                                        |
| SUSHI COMBO B                          | \$18.95 | SUSHI & SASHIMI BOAT \$100.00          |
| (9 pc. Nigiri, 6 pc. California Roll)  |         | HAND ROLL SPECIAL \$10.95              |
| SUSHI COMBO C                          | \$35.95 | (Spicy Tuna, Salmon Skin, and BBQ Eel) |
| (15 pc. Nigiri, 6 pc. California Roll, |         |                                        |
| 6 pc. BBQ Eel, 6 pc. Spicy Tuna Roll)  |         |                                        |
| SASHIMI A                              | \$16.95 |                                        |
| SASHIMI B                              | \$20.95 |                                        |
| SASHIMI C                              | \$39.95 |                                        |