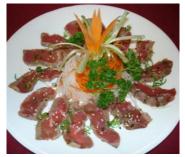

Beef Tataki \$11.95

Thinly sliced pan-seared beef or tuna garnished with spices and served with a tangy soy and citrus-based Ponzu sauce for dipping.

Tuna Tataki \$11.95

| Si                                     | ıshi &  | Sashimi .                              |
|----------------------------------------|---------|----------------------------------------|
| SUSHI COMBO A                          | \$15.95 | SUSHI & SASHIMI COMBO \$29.95          |
| (6 pc. Nigiri, 6 pc. California Roll)  |         |                                        |
| SUSHI COMBO B                          | \$18.95 | SUSHI & SASHIMI BOAT \$100.00          |
| (9 pc. Nigiri, 6 pc. California Roll)  |         | HAND ROLL SPECIAL \$10.95              |
| SUSHI COMBO C                          | \$35.95 | (Spicy Tuna, Salmon Skin, and BBQ Eel) |
| (15 pc. Nigiri, 6 pc. California Roll, |         |                                        |
| 6 pc. BBQ Eel, 6 pc. Spicy Tuna Roll)  |         |                                        |
| SASHIMI A                              | \$16.95 |                                        |
| SASHIMI B                              | \$20.95 |                                        |
| SASHIMI C                              | \$39.95 |                                        |