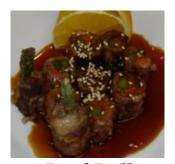

Beef Roll

Carrots, green onions, and asparagus;
rolled inside tenderized and pan-seared steak;
drizzled with Teriyaki sauce.

\$8.95

Japanese Calamari
Hand-battered and deep-fried crispy
Calamari help to make the
perfect appetizer.
\$7.95