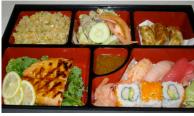

## **BENTOU BOX LUNCH**

All Bentou Box Lunches Served with Soup or Salad & Steamed Rice (Substitute Fried Rice for \$1.49) Fried Rice Alone: \$3.95

L8. TEMPURA & SUSHI \$13.95

### L7. CHICKEN TERIYAKI & SUSHI \$13.95 L9. TERIYAKI SALMON & SUSHI \$14.95

L10. B.B.Q. RIB & SUSHI \$14.95