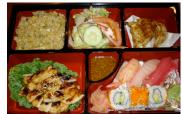

## **BENTOU BOX LUNCH**

All Bentou Box Lunches Served with Soup or Salad & Steamed Rice (Substitute Fried Rice for \$1.49) Fried Rice Alone: \$3.95

L8. TEMPURA & SUSHI \$13.95

### L7. CHICKEN TERIYAKI & SUSHI \$13.95 L9. TERIYAKI SALMON & SUSHI \$14.95

L10. B.B.Q. RIB & SUSHI \$14.95