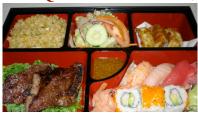

## **BENTOU BOX LUNCH**

All Bentou Box Lunches Served with Soup or Salad & Steamed Rice (Substitute Fried Rice for \$1.49) Fried Rice Alone: \$3.95

L8. TEMPURA & SUSHI \$13.95

### L7. CHICKEN TERIYAKI & SUSHI \$13.95 L9. TERIYAKI SALMON & SUSHI \$14.95

L10. B.B.Q. RIB & SUSHI \$14.95