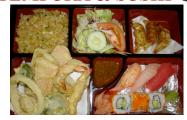

## **BENTOU BOX LUNCH**

All Bentou Box Lunches Served with Soup or Salad & Steamed Rice (Substitute Fried Rice for \$1.49) Fried Rice Alone: \$3.95

L8. TEMPURA & SUSHI \$13.95

### L7. CHICKEN TERIYAKI & SUSHI \$13.95 L9. TERIYAKI SALMON & SUSHI \$14.95

L10. B.B.Q. RIB & SUSHI \$14.95